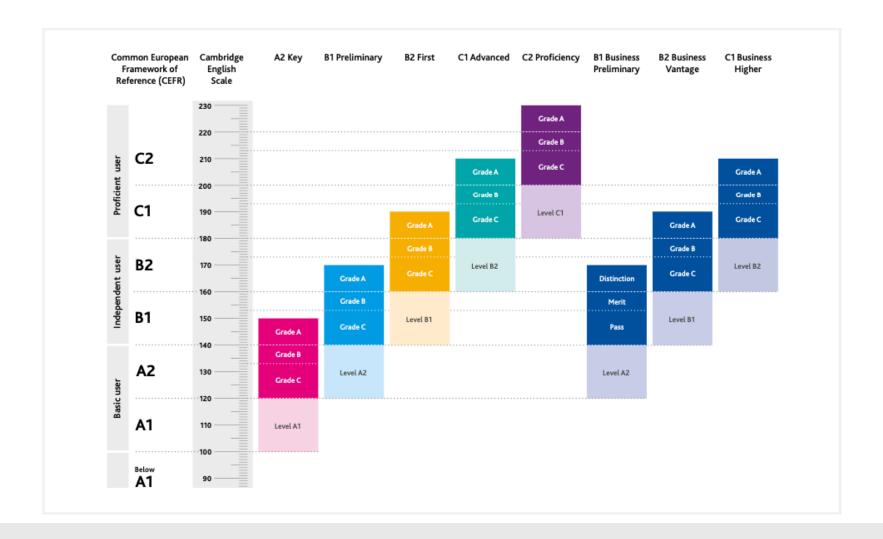

## Cambridge English Scale

### Level B2 and C1

- \* B2: Achieving a certificate at this upper-intermediate proves that a candidate is becoming skilled in English and now has practical language skills for everyday written and spoken situations
- \*C1: Achieving a certificate at this level proves that a candidate has reached a very advanced level of English required in demanding academic and professional settings.